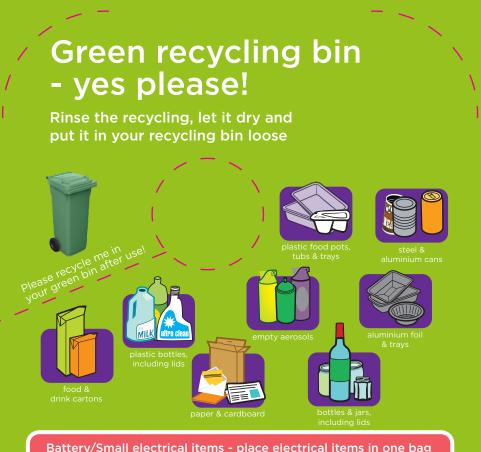

Bank holiday weeks: \_\_\_\_ change to collection

Serco North Norfolk Recycles Week 1 | Thursday

Battery/Small electrical items - place electrical items in one bag & batteries in another and leave on top of your bin for collection. Please remove batteries from electrical items.

Additional recycling can be taken if it is left by the side of your bin in a clear bag or cardboard box. We can not collect wet cardboard as it will not be recycled, please do not leave cardboard out if the weather is bad.

Your recycling bin may not be collected if it contains any items that are not listed above

General waste - bin lids must be closed and additional waste will **NOT** be taken.

Please put your bin at the edge of your property nearest the road by 7am on collection day.