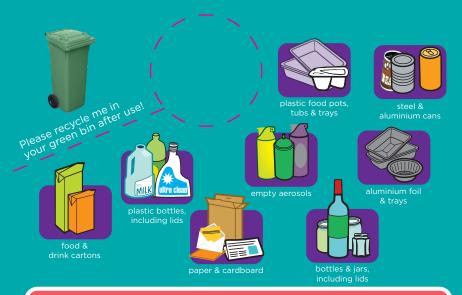

## Green recycling bin - yes please!

Rinse the recycling, let it dry and put it in your recycling bin loose

Battery/Small electrical items - place electrical items in one bag & batteries in another and leave on top of your bin for collection. Please remove batteries from electrical items.

Additional recycling can be taken if it is left by the side of your bin in a clear bag or cardboard box. We can not collect wet cardboard as it will not be recycled, please do not leave cardboard out if the weather is bad.

Your recycling bin may not be collected if it contains any items that are not listed above

General waste - bin lids must be closed and additional waste will **NOT** be taken.

Please put your bin at the edge of your property nearest the road by 7am on collection day.