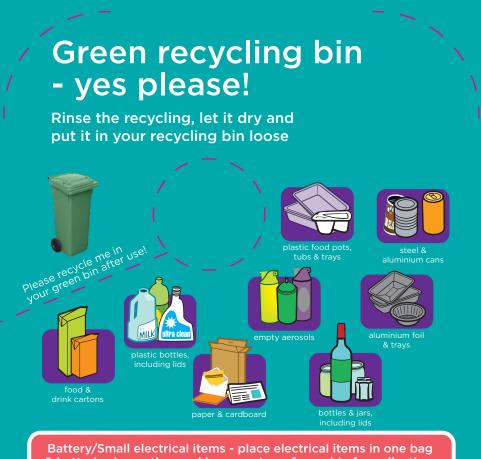

Bank holiday weeks: \_\_\_\_ change to collection

Serco North Norfolk Recycles Week 2 | Wednesday

& batteries in another and leave on top of your bin for collection. Please remove batteries from electrical items.

Additional recycling can be taken if it is left by the side of your bin in a clear bag or cardboard box. We can not collect wet cardboard as it will not be recycled, please do not leave cardboard out if the weather is bad.

Your recycling bin may not be collected if it contains any items that are not listed above

General waste - bin lids must be closed and additional waste will **NOT** be taken.

Please put your bin at the edge of your property nearest the road by 7am on collection day.