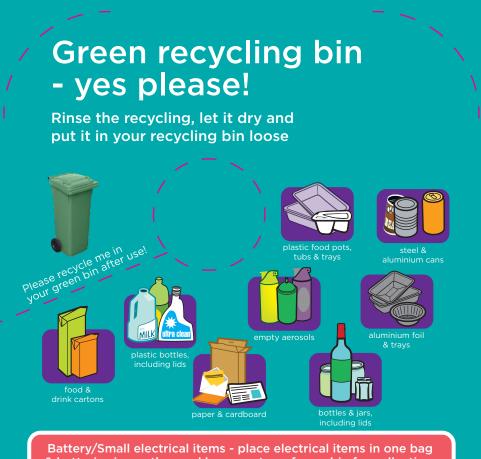

Bank holiday weeks: \_\_\_\_ change to collection

Serco North Norfolk Recycles Week 2 | Friday

& batteries in another and leave on top of your bin for collection. Please remove batteries from electrical items.

Additional recycling can be taken if it is left by the side of your bin in a clear bag or cardboard box. We can not collect wet cardboard as it will not be recycled, please do not leave cardboard out if the weather is bad.

Your recycling bin may not be collected if it contains any items that are not listed above

General waste - bin lids must be closed and additional waste will **NOT** be taken.

Please put your bin at the edge of your property nearest the road by 7am on collection day.